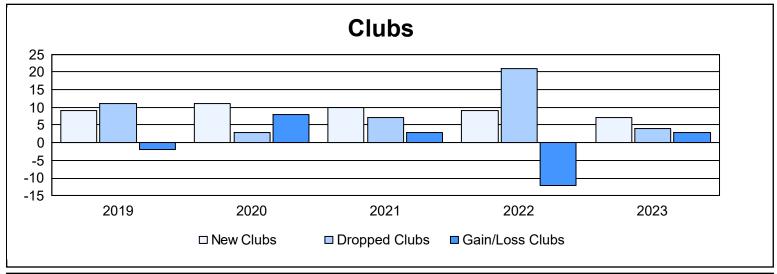

District 321C1 As of June 2023 Cumulative

| Year      | New<br>Clubs | Dropped<br>Clubs | Gain/<br>Loss<br>Clubs | New<br>Members | Charter<br>Members | Reinstate<br>Members | Transfer<br>Members | Total<br>Member<br>Added | Total<br>Members<br>Dropped | Gain/<br>Loss<br>Members |
|-----------|--------------|------------------|------------------------|----------------|--------------------|----------------------|---------------------|--------------------------|-----------------------------|--------------------------|
| 2018-2019 | 9            | 11               | -2                     | 395            | 276                | 69                   | 11                  | 751                      | 804                         | -53                      |
| 2019-2020 | 11           | 3                | 8                      | 272            | 201                | 67                   | 10                  | 550                      | 892                         | -342                     |
| 2020-2021 | 10           | 7                | 3                      | 532            | 227                | 28                   | 1                   | 788                      | 759                         | 29                       |
| 2021-2022 | 9            | 21               | -12                    | 650            | 286                | 94                   | 11                  | 1,041                    | 819                         | 222                      |
| 2022-2023 | 7            | 4                | 3                      | 348            | 230                | 79                   | 18                  | 675                      | 692                         | -17                      |
| Average   | 9            | 9                | 0                      | 439            | 244                | 67                   | 10                  | 761                      | 793                         | -32                      |