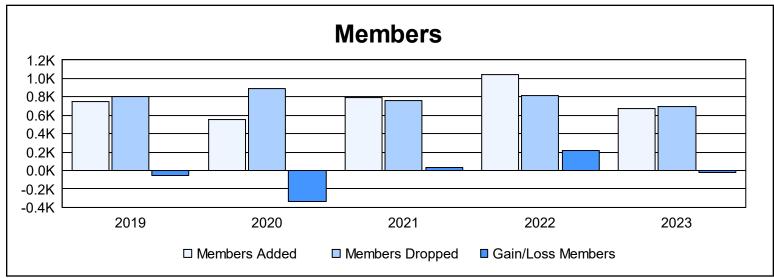

District 321C1 As of June 2023 Cumulative

| Year      | New<br>Clubs | Dropped<br>Clubs | Gain/<br>Loss<br>Clubs | New<br>Members | Charter<br>Members | Reinstate<br>Members | Transfer<br>Members | Total<br>Member<br>Added | Total<br>Members<br>Dropped | Gain/<br>Loss<br>Members |
|-----------|--------------|------------------|------------------------|----------------|--------------------|----------------------|---------------------|--------------------------|-----------------------------|--------------------------|
| 2018-2019 | 9            | 11               | -2                     | 395            | 276                | 69                   | 11                  | 751                      | 804                         | -53                      |
| 2019-2020 | 11           | 3                | 8                      | 272            | 201                | 67                   | 10                  | 550                      | 892                         | -342                     |
| 2020-2021 | 10           | 7                | 3                      | 532            | 227                | 28                   | 1                   | 788                      | 759                         | 29                       |
| 2021-2022 | 9            | 21               | -12                    | 650            | 286                | 94                   | 11                  | 1,041                    | 819                         | 222                      |
| 2022-2023 | 7            | 4                | 3                      | 348            | 230                | 79                   | 18                  | 675                      | 692                         | -17                      |
| Average   | 9            | 9                | 0                      | 439            | 244                | 67                   | 10                  | 761                      | 793                         | -32                      |